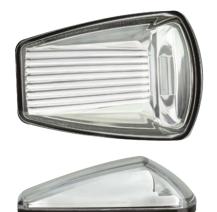

## **CAT 6 SIDE INDICATOR** AMBER LENS

77AM2 Blister Pack – Twin

77AMB Bulk Pack – Single

CAT 6 SIDE INDICATOR CLEAR LENS 77ACM2 Blister Pack – Twin 77ACMB Bulk Pack – Single

- Compact Indicator lamp design
- Fully ECE approved and E marked
- Exclusive LED Autolamps design
- Surface mounted; protrudes only 22mm from surface
- Easy Fit with 3M Tape & Plug
- Three high-brightness LEDs Low current draw
- Fully sealed electronics