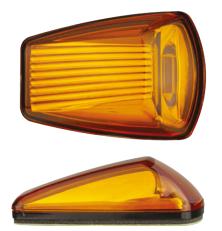

## **CAT 6 SIDE INDICATOR** AMBER LENS

77AM2 Blister Pack – Twin

77AMB Bulk Pack – Single

CAT 6 SIDE INDICATOR CLEAR LENS 77ACM2 Blister Pack – Twin 77ACMB Bulk Pack – Single

- Compact Indicator lamp design
- Fully ECE approved and E marked
- Exclusive LED Autolamps design
- Surface mounted; protrudes only 22mm from surface
- Easy Fit with 3M Tape & Plug
- Three high-brightness LEDs Low current draw
- Fully sealed electronics