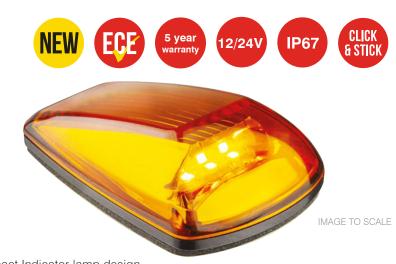

## 77 SERIES CAT 6 SIDE INDICATOR LAMPS

Voltage Range: 12/24V Warranty: 5 Years Ingress Protection: IP67 Approval: ECE, EMC New compact category 6 LED Indicator Lamps series, designed with 'Click & Stick' easy mounting system and a low surface-profile of only 22mm. Powered by three high-brightness LEDs within a single piece polycarbonate housing; fully potted electronics and a five year warranty.

## **CAT 6 SIDE INDICATOR** AMBER LENS

77AM2 Blister Pack – Twin

77AMB Bulk Pack – Single

CAT 6 SIDE INDICATOR CLEAR LENS 77ACM2 Blister Pack – Twin 77ACMB Bulk Pack – Single

- Compact Indicator lamp design
- Fully ECE approved and E marked
- Exclusive LED Autolamps design
- Surface mounted; protrudes only 22mm from surface
- Easy Fit with 3M Tape & Plug
- Three high-brightness LEDs Low current draw
- Fully sealed electronics